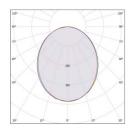

### **Product Datasheet**

# **FOLLOX**

## **Strip Luminaire**



# Description:

Suitable for surface mounting on ceilings. The luminaire must not be covered with insulation. For further details please contact with us. Light sources are fitted in the luminaire. The luminaire offer energy performance and much longer lifetime. The Luminaire will be accurate and realistic solution for you.

#### **Technical Features:**

Installation : Surface

Warranty : 3 years

Lamp Type : LED

Housing : Aluminium

Glass : Difusser

IP : 65

**Kelvin** : 3000-4000-6500

**CRI** : >80

LED Lifetime : 50.000 h

**Power Supply** : 110-240V 50-60Hz

**Op. Temp.** :  $-20^{\circ}$ C /  $+45^{\circ}$ C

#### **Prometrical Data:**





## Technical Details:

| Item | Power (W) | Description         | Light Output (Lm) | Dimensions (mm) |
|------|-----------|---------------------|-------------------|-----------------|
| FLX  | 14,4      | Follox Strip Gear 1 | 1200              | 1000-45-55      |
|      |           |                     |                   |                 |

### **Technical Options:**

\*Dali

\*Dimmer

\*Emergency Kits

## Quality Certificiate:

CE

Tel : +90 (212) 798 3041 - 42 Fax : +90 (212) 798 3043

Web : <u>www.entekled.com.tr</u>

ENTEK LED reserves the right to change the technical specifications of their products. These changes will allow the continual improvement of the products and will also ensure the conformity to current legal changes.