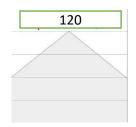

#### **Prometrical Data:**

## Technical Details:

| Item | Power (W) | Description         | Light Output (Lm) | Dimensions (mm) |
|------|-----------|---------------------|-------------------|-----------------|
| FLX  | 14,4      | Follox Strip Gear 1 | 1200              | 1000-45-55      |
|      |           |                     |                   |                 |