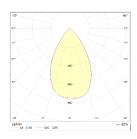

# **CHOICE**

### **Wall - Corner Luminaire**

#### Description:

Suitable for recessed mounting on walls. The luminaire must not be covered with insulation. For further details please contact with us. Light sources are fitted in the luminaire. The luminaire offer energy performance and much longer lifetime. The Luminaire will be accurate and realistic solution for you.



#### **Technical Features:**

Installation : Recessed Kelvin : 3000-4000-5000-6000

Lamp Type : LED LED Lifetime : 50.000 h

Housing : Aluminium+ Sainless Steel Power Supply : 110-240V 50-60Hz

: 54 **Op. Temp.** : -20°C / +45 °C

### **Prometrical Data:**





## Technical Details:

| Item | Power (W) | Description                    | Light Output (Lm) | Dimensions (mm) |
|------|-----------|--------------------------------|-------------------|-----------------|
| CBG1 | 4         | Choice Corner Luminaire Gear 1 | 80                | 170-70-58       |
| CBG2 | 8         | Choice Corner Luminaire Gear 2 | 160               | 170-70-58       |

Technical Options:

\*Dali

\*Dimmer

\*Emergency Kits

## Quality Certificiate:

CE

Tel : +90 (212) 798 3041 - 42 Fax : +90 (212) 798 3043

Web : <u>www.entekled.com.tr</u>

ENTEK LED reserves the right to change the technical specifications of their products. These changes will allow the continual improvement of the products and will also ensure the conformity to current legal changes.