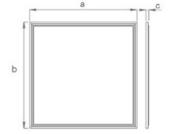

## Prometrical Data:

## Technical Details:

| Item | Power (W) | Description                 | Light Output (Lm) | Dimensions (mm) |
|------|-----------|-----------------------------|-------------------|-----------------|
| OPG1 | 14        | Orange Sterile Panel Gear 1 | 1650              | 300-600-70      |
| OPG2 | 30        | Orange Sterile Panel Gear 2 | 3000              | 600-600-70      |
| OPG3 | 38        | Orange Sterile Panel Gear 3 | 3600              | 600-600-70      |