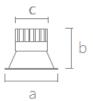

### **Prometrical Data:**

## Technical Details:

| Item | Power (W) | Description           | Light Output (Lm) | Dimensions (mm) |
|------|-----------|-----------------------|-------------------|-----------------|
| SDG1 | 6         | Slot Downlight Gear 1 | 750               | Q95-65-Q85      |
| SDG2 | 8         | Slot Downlight Gear 2 | 1000              | Q117-70-Q105    |
| SDG3 | 10        | Slot Downlight Gear 3 | 1250              | Q147-75-Q130    |
| SDG4 | 15        | Slot Downlight Gear 4 | 1875              | Q173-75-Q158    |
| SDG5 | 18        | Slot Downlight Gear 5 | 2250              | Q190-85-Q175    |
| SDG6 | 23        | Slot Downlight Gear 6 | 2875              | Q229-90-Q214    |
|      |           |                       |                   |                 |