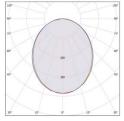

| : 80.000 h                                                                                |
| : Aluminium | Power Supply                                         | : 110-240V 50-60Hz                                                                        |
| : Reflector | Op. Temp.                                            | : -20°C / +45 °C                                                                          |
| : 20        |                                                      |                                                                                           |
|             | : 5 years<br>: COB LED<br>: Aluminium<br>: Reflector | : 5 years CRI   : COB LED LED Lifetime   : Aluminium Power Supply   : Reflector Op. Temp. |

### Prometrical Data:





## Technical Details:

| Item | Power (W) | Description                   | Light Output (Lm) | Dimensions (mm) |
|------|-----------|-------------------------------|-------------------|-----------------|
| VCG1 | 10        | Venus 2" COB Downlight Gear 1 | 1100              | Q117-103-Q105   |
| VCG2 | 15        | Venus 3" COB Downlight Gear 2 | 1650              | Q147-103-Q130   |
| VCG3 | 20        | Venus 4" COB Downlight Gear 3 | 2200              | Q173-103-Q158   |
| VCG4 | 24        | Venus 5" COB Downlight Gear 4 | 2640              | Q192-103-Q175   |
| VCG5 | 28        | Venus 6" COB Downlight Gear 5 | 3080              | Q229-110-Q220   |

### **Technical Options:**

\*Dali

### \*Dimmer

\*Emergency Kits

#### Quality Certificiate:



| Tel | : +90 (212) 798 3 | 3041 - 42 |