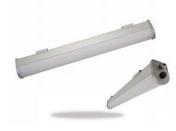

# **Triproof Luminaire**

# Description:

Suitable for surface mounting on ceilings. The luminaire must not be covered with insulation. For further details please contact with us. Light sources are fitted in the luminaire. The luminaire offer energy performance and much longer lifetime. The Luminaire will be accurate and realistic solution for you.