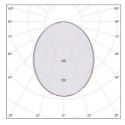

The luminaire must not be covered with insulation. For further details please contact with us. Light sources are fitted in the luminaire. The luminaire offer energy performance and much longer lifetime. The Luminaire will be accurate and realistic solution for you.

### **Technical Features:**

| Installation | : Surface | Kelvin       | : 3000-4000-5000-6500 |
|--------------|-----------|--------------|-----------------------|
| Warranty     | : 5 years | CRI          | : >90                 |
| Lamp Type    | : LED     | LED Lifetime | : 80.000 h            |
| Housing      | : Alm     | Power Supply | : 110-240V 50-60Hz    |
| Glass        | : PC      | Op. Temp.    | : -20°C / +45 °C      |
| IP           | : 65      | IK Factor    | : IK08                |

#### Prometrical Data:





### Technical Details:

| Item  | Power (W) | Description           | Light Output (Lm) | Dimensions (mm) |
|-------|-----------|-----------------------|-------------------|-----------------|
| REGG1 | 18        | Reg Waterproof Gear 1 | 1764              | 600-90-75       |
| REGG2 | 25        | Reg Waterproof Gear 2 | 2450              | 1200-90-75      |
| REGG3 | 38        | Reg Waterproof Gear 3 | 3724              | 1200-90-75      |
| REGG4 | 60        | Reg Waterproof Gear 4 | 5880              | 1500-90-76      |

#### **Technical Options:**

\*Dali

\*Dimmer

\*Emergency Kits

#### **Quality Certificiate:**



- Tel : +90 (212) 798 3041 42
- Fax : +90 (212) 798 3043

Web : <u>www.entekled.com.tr</u>

ENTEK LED reserves the right to change the technical specifications of their p