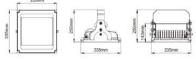

## Technical Details:

| Item | Power (W) | Description         | Light Output (Lm) | Dimensions (mm) |
|------|-----------|---------------------|-------------------|-----------------|
| AEG1 | 60        | Aura Highbay Gear 1 | 7950              | 335-335-100     |
| AEG2 | 90        | Aura Highbay Gear 2 | 12300             | 335-335-100     |
| AEG3 | 120       | Aura Highbay Gear 3 | 15850             | 335-335-100     |
| AEG4 | 140       | Aura Highbay Gear 4 | 19300             | 335-335-100     |