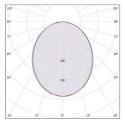

# **Product Datasheet**



# AURA

## **Highbay Luminaire**

## Description:

Highbay luminaires provide premium performance, quality and versatility. With up to 60% performance lower power consumption compared to traditional fluorescent and HID light sources, these luminaires are designed to reduce your total cost of ownership, while providing modern uniform light. These luminaires are ideal for high ceiling (10' to 60') in ware houses, manufacturing facilities, gtmnasiums, grocery stores or any other large indoor space, and they provide direct and semi-direct light.

#### **Technical Features:**



# Prometrical Data:





## Technical Details:

| Item | Power (W) | Description         | Light Output (Lm) | Dimensions (mm) |
|------|-----------|---------------------|-------------------|-----------------|
| AEG1 | 60        | Aura Highbay Gear 1 | 7950              | 335-335-100     |
| AEG2 | 90        | Aura Highbay Gear 2 | 12300             | 335-335-100     |
| AEG3 | 120       | Aura Highbay Gear 3 | 15850             | 335-335-100     |
| AEG4 | 140       | Aura Highbay Gear 4 | 19300             | 335-335-100     |

## **Technical Options:**

\*Dali

\*Dimmer

#### Quality Certificiate:



- Tel : +90 (212) 798 3041 42
- Fax : +90 (212) 798 3043

Web : <u>www.entekled.com.tr</u>

ENTEK LED reserves the right to change the technical specifications of their products. These changes will allow the conti