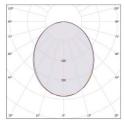

sources are fitted in the luminaire. The luminaire offer energy performance and much longer lifetime. The Luminaire will be accurate and realistic solution for you.

#### **Technical Features:**

| Installation | : Surface        | Kelvin       | : 3000-4000-6500   |
|--------------|------------------|--------------|--------------------|
| Warranty     | : 5 years        | CRI          | : >90              |
| Lamp Type    | : LED            | LED Lifetime | : 80.000 h         |
| Housing      | : Aluminium      | Power Supply | : 110-240V 50-60Hz |
| Glass        | : Tempered Glass | Op. Temp.    | : -30°C / +45 °C   |
| IP           | : 65             |              |                    |
|              |                  |              |                    |

#### Prometrical Data:





#### Technical Details:

| Item | Power (W) | Description         | Light Output (Lm) | Dimensions (mm) |
|------|-----------|---------------------|-------------------|-----------------|
| DEG1 | 50        | Dora Highbay Gear 1 | 6100              | 600-125-55      |
| DEG2 | 60        | Dora Highbay Gear 2 | 7200              | 600-125-55      |
| DEG3 | 90        | Dora Highbay Gear 3 | 10250             | 900-200-55      |
| DEG4 | 120       | Dora Highbay Gear 4 | 14800             | 1200-200-55     |
| DEG5 | 140       | Dora Highbay Gear 5 | 17000             | 1500-200-55     |

#### **Technical Options:**

\*Dali

\*Dimmer

\*Emergency Kits

#### **Quality Certificiate:**



- Tel : +90 (212) 798 3041 42
- Fax : +90 (212) 798 3043

Web : <u>www.entekled.com.tr</u>

ENTEK LED rese