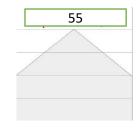

#### Technical Details:

| Item | Power (W) | Description         | Light Output (Lm) | Dimensions (mm) |
|------|-----------|---------------------|-------------------|-----------------|
| DEG1 | 50        | Dora Highbay Gear 1 | 6100              | 600-125-55      |
| DEG2 | 60        | Dora Highbay Gear 2 | 7200              | 600-125-55      |
| DEG3 | 90        | Dora Highbay Gear 3 | 10250             | 900-200-55      |
| DEG4 | 120       | Dora Highbay Gear 4 | 14800             | 1200-200-55     |
| DEG5 | 140       | Dora Highbay Gear 5 | 17000             | 1500-200-55     |