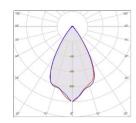

### **Product Datasheet**

# **PURE**





# **Ray Spot Luminaire**

#### Description:

Spotlights separate details or objects from their surroundings. Use our LED spotlights to replace traditional halogen and incandescent spot lights in track lighting, retail and display lighting and recessed lighting.

#### **Technical Features:**

Installation : Ray Surface

Warranty : 3 years

Lamp Type : COB LED

Housing : Aluminium

Glass : Reflector

P : 20

**Kelvin** : 3000-4000-6000

**CRI** : >80

LED Lifetime : 50.000 h

**Power Supply** : 110-240V 50-60Hz

**Op. Temp.** : -20°C / +45 °C

### **Prometrical Data:**





## Technical Details:

CE

| Item | Power (W) | Description          | Light Output (Lm) | Dimensions (mm) |
|------|-----------|----------------------|-------------------|-----------------|
| PRG1 | 10        | Pure Ray Spot Gear 1 | 960               | 140-210-Q85     |
| PRG2 | 20        | Pure Ray Spot Gear 2 | 1870              | 140-210-Q85     |

| Technical Options:    | Colours     |  |  |
|-----------------------|-------------|--|--|
| *Dali                 | White Black |  |  |
| *Dimmer               |             |  |  |
| *Emergency Kits       |             |  |  |
| Quality Certificiate: |             |  |  |
|                       |             |  |  |

Tel : +90 (212) 798 3041 - 42

Fax : +90 (212) 798 3043

Web : <u>www.entekled.com.tr</u>

ENTEK LED reserves the right